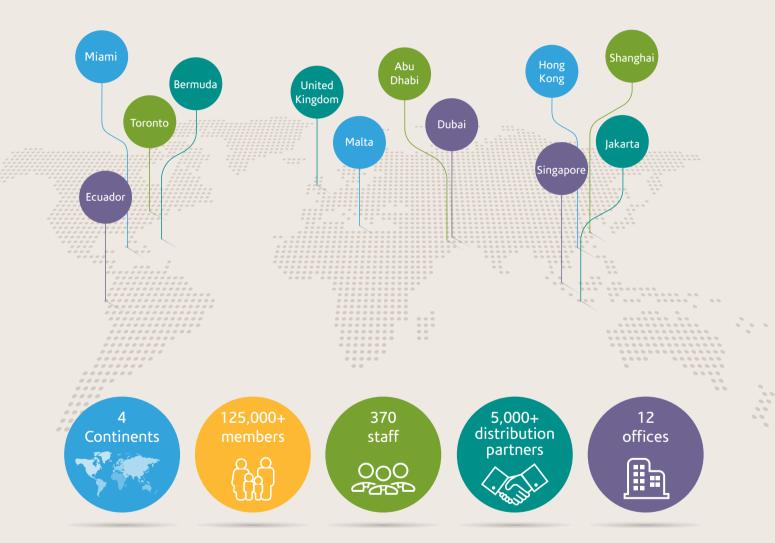

Now Health International is a global business with its headquarters in Hong Kong and regional service centres in Hong Kong, Shanghai, Dubai, the United Kingdom, Singapore and Jakarta. In July 2015, Now Health's investor acquired Best Doctors Insurance, a major medical insurance provider with distribution throughout Latin America, the Caribbean and Canada. The combination of the two businesses creates one of the largest providers of high-end international private medical insurance globally, with 12 sales/service offices, 125,000+ members, 370 staff and 5,000+ distribution partners.