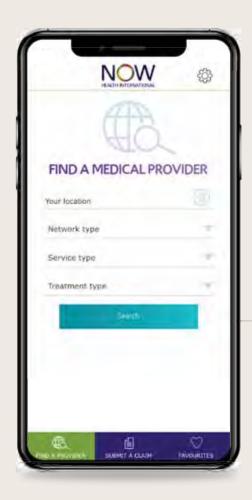

## Our Smartphone App

Our smartphone App let's you claim and find doctors at the touch of a button. You can access thousands of medical professionals worldwide and enjoy quick and easy claims handling.

# When you need out-patient treatment

If you select a plan that includes out-patient treatment, you can go to any medical practitioner, pay for your treatment and claim back your expenses. You won't have to pay anything if you have access to our Out-Patient Direct Billing Network. You can find a medical provider in our network from www.now-health.com or download our smartphone App.