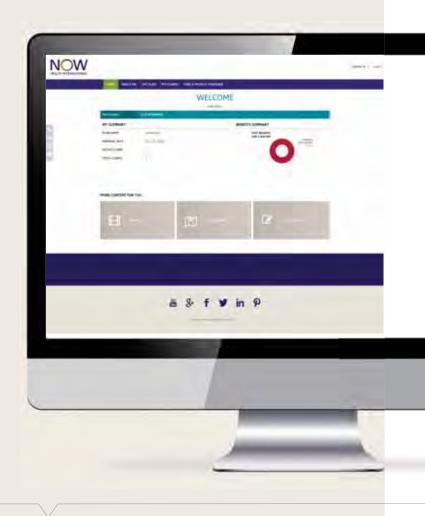

diagnostic reports and/or discharge reports.

Our secure online portfolio is designed to make it easy to access all your plan information in just a few clicks. You can use secure online portfolio to download membership card and add it to smartphone wallet.

We work closely with the medical providers in our network so they recognise your Now Health card. Any out-patient benefits you have selected will be clearly labelled on the card.

### On the Card front

- Plan name and option
- Membership number
- In/Day-Patient Deductible
- Out-Patient Co-Insurance
- · Direct Billing
- A barcode for medical providers