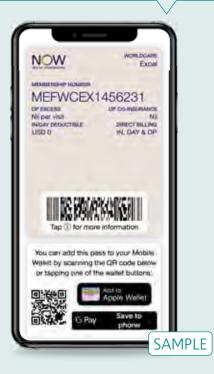

We work closely with the medical providers in our network so they recognise your Now Health card. Any out-patient benefits you have selected will be clearly labelled on the card.

### On the Card front

- Plan name and option
- Membership number
- In/Day-Patient Deductible
- Out-Patient Co-Insurance
- · Direct Billing
- A barcode for medical providers

### On the Card back

Singapore: +656802300
Asia Pacific: +85222797310
Indonesia Toll: +622127836910
Indonesia Toll: +622127836910
China: +862161560910
Rest of the World: +97144501510

24-HOUR EMERGENCY ASSISTANCE:
Europe (Malta): +35622605240
United Kingdom: +441276602140
Singapore: +6568802304
Asia Pacific: +65222797340
Indonesia: +622127836940
China: +8622127836940
China: +8622161560914
Rest of the World: +97144501540

MAILING ADDRESS:
Now Health International Services (Europe) Limited Dragonara Business Centre Sh Floor, Dragonara Road, St plulans, ST] 3141, Malta

INSURANCE DETAILS
This plan is insured by Starr Europe Insurance Limited.
Please present this card to your medical provider as evidence of your cover with us.
This membership card is the property of Now Health International Services (Europe) Limited and will

voided if your cover stops mid-way through a

Tap here to find out the latest news from us.
Tap here to read our blog.
Tap here to watch our explainer videos.

LATEST NEWS

- Member name
- Membership number
- Start Date
- Expiry Date
- Plan information
- · Submit claim
- · Track your claims
- Customer Service
- 24-HOUR Emergency Assistance
- Mailing address
- Insurance details
- Latest news