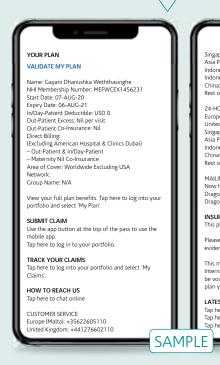

### Plan documents

When you buy your plan, you can use your secure online portfolio to view and download plan document

### Go Paper-free

You can use your secure online portfolio to download your membership card and add it to your smartphone wallet

## Manage your plan online

The Now Health International website is designed to make it simpler to manage your international health insurance from accessing your plan documents to tracking your claims.

Members can access their information at any time with Now Health, as all your details are stored in your secure online portfolio, which you can access 24-hours a day from anywhere in the world.

You can view and download all your plan documents including your certificate of insurance, members' handbook and any form you might need to manage your plan.

## Submit and track your claims online

You can submit and track the status of all claims you make online. As soon as we receive your claim, we will notify you by email and SMS (if you have chosen this option).

diagnostic reports and/or discharge reports.

Our secure online portfolio is designed to make it easy to access all your plan information in just a few clicks. You can use secure online portfolio to download membership card and add it to smartphone wallet.